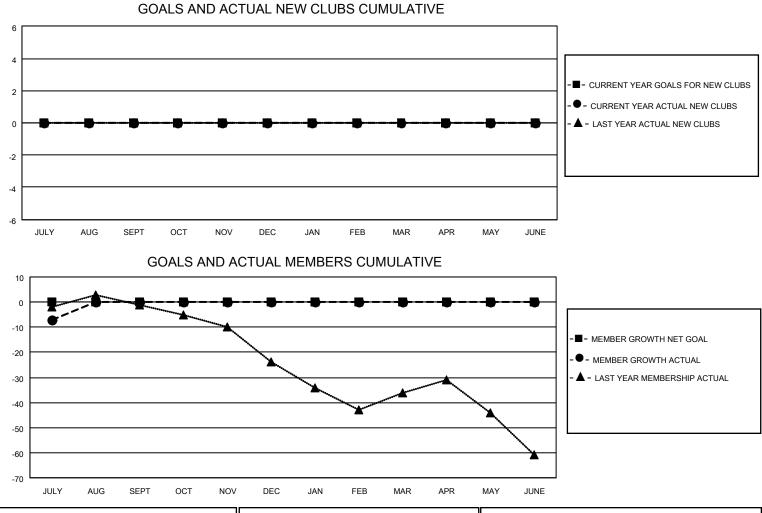

## LOCATION OHIO

District 13 OH5

Results as of: 7/31/2021

| Clubs                 |               |           |               | Members               |                         |                         |                                                    |  |  |
|-----------------------|---------------|-----------|---------------|-----------------------|-------------------------|-------------------------|----------------------------------------------------|--|--|
| RESULTS FOR 2021-2022 |               |           |               | RESULTS FOR 2021-2022 |                         |                         |                                                    |  |  |
| QUARTER               | NEW CLUB GOAL | NEW CLUBS | DROPPED CLUBS | QUARTER MEN           | MBER GROWTH NET<br>GOAL | MEMBER GROWTH<br>ACTUAL | DROPPED<br>MEMBERS ACTUAL<br>(including transfers) |  |  |
| JULY/AUG/SEPT         | 0             | 0         | 0             | JULY/AUG/SEPT         | 0                       | 7                       | 12                                                 |  |  |
| OCT/NOV/DEC           | 0             | 0         | 0             | OCT/NOV/DEC           | 0                       | 0                       | 0                                                  |  |  |
| JAN/FEB/MAR           | 0             | 0         | 0             | JAN/FEB/MAR           | 0                       | 0                       | 0                                                  |  |  |
| APR/MAY/JUNE          | 0             | 0         | 0             | APR/MAY/JUNE          | 0                       | 0                       | 0                                                  |  |  |

| DROPPED CLUBS: 0            |    | 4 CLUBS OF 50 ADDED 1 OR MORE | GENDER DISTRIBUTION        |              |     |
|-----------------------------|----|-------------------------------|----------------------------|--------------|-----|
|                             |    | NEW MEMBERS                   | MALE                       | 978 (73.70%) |     |
| DROPPED MEMBERS             |    |                               | FEMALE                     | 349 (26.30%) |     |
| DECEASED                    | 3  | CLICK HERE FOR CUMULATIVE     | TOTAL FAMILY UNIT MEMBERS  |              | 193 |
| CLUB CANCELLED 0<br>OTHER 9 |    | MEMBERSHIP DATA               | FAMILY MEMBERS PAYING HALF |              | 97  |
| TOTAL                       | 12 |                               | 0053                       |              |     |